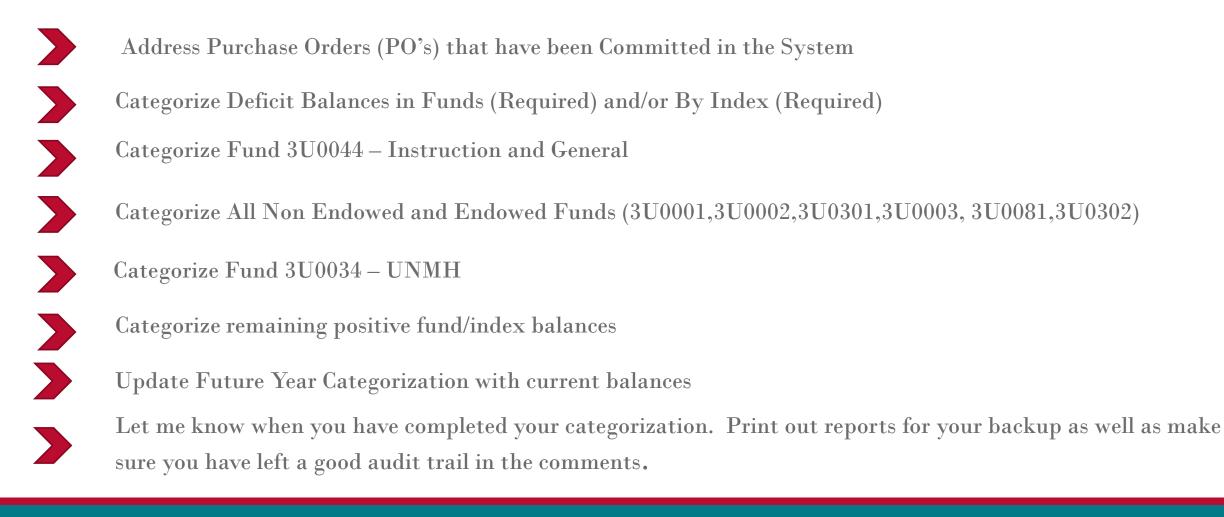

## HOW TO CATEGORIZE BALANCES

To start to categorize your balances, follow the steps below:

- 1) Look at and review all Purchase Orders in your funds do you need these, if not, remove the encumbrance as that may eliminate a negative balance that you see.
  - 1) If you have a situation where you have a PO balance that you will utilize in the current FY and have no other revenue or balances showing in the fund, you may use Deficit Reduction: Reduce Current Year budget and explain the situation.
- 2) Move on to categorizing the ones that have required categories:
  - 1) Endowed/Non-Endowed, I&G, and the UH 3U0034 Funds.
- 3) Once those steps are accomplished, offset any deficit balances you have with remaining funds BEFORE you commit any funds for example, do not overcommit your FOM funds to the faculty for professional development and use deficit reduction: reduce current year budget to offset this.
  - 1) As a reminder, the CAR process does not feed back into Banner and is used for reporting.
  - 2) Deficit Reduction, reduce current year budget should be used for small balances (under \$50K) unless approval is obtained by Kristin for a deficit reduction plan.
- 4) Analyze remaining balances and categorize as appropriate
  - 1) If you are uncertain about a category or type, please reach out as I am happy to help with guidance.