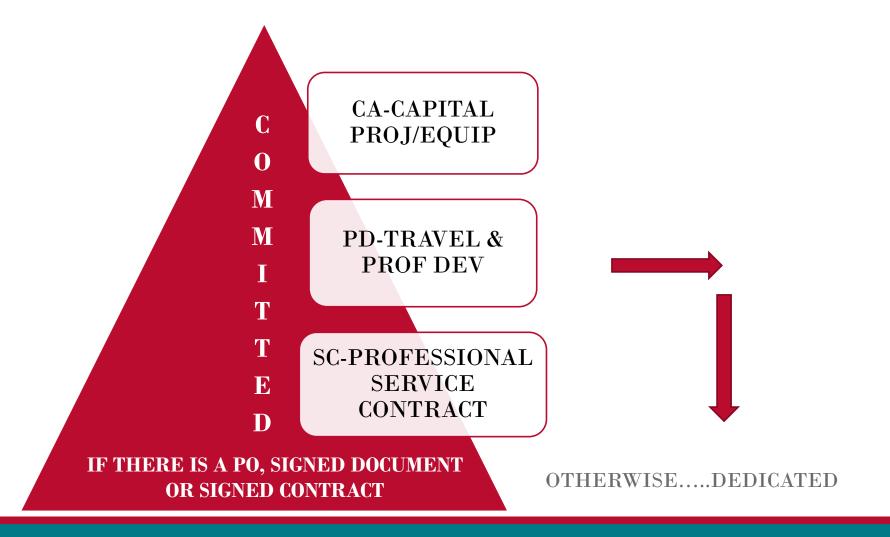

## Committed

Includes funds where a formal, written commitment has been completed for their use.

Purchase Orders

➢Signed offer letters for start-up funds

Documented cost share requirements

➤State appropriations for a special project

# Purchase Order Review

➢POs reduce Fund Reserve

➢A PO is only a commitment if the balance of the PO will be paid in FY23 (considered a Contract, which is categorized as Committed)

➢ If it is a true commitment, leave the PO categorized as it has rolled forward or adjust (lower) the amount to actual to be paid

➢ If the PO should have been cancelled in FY22, delete the PO from the Roll Forward to FY23 by adjusting it to zero

Don't forget to process a change order in Lobomart to cancel the PO so it clears from the encumbered balance for FY22.