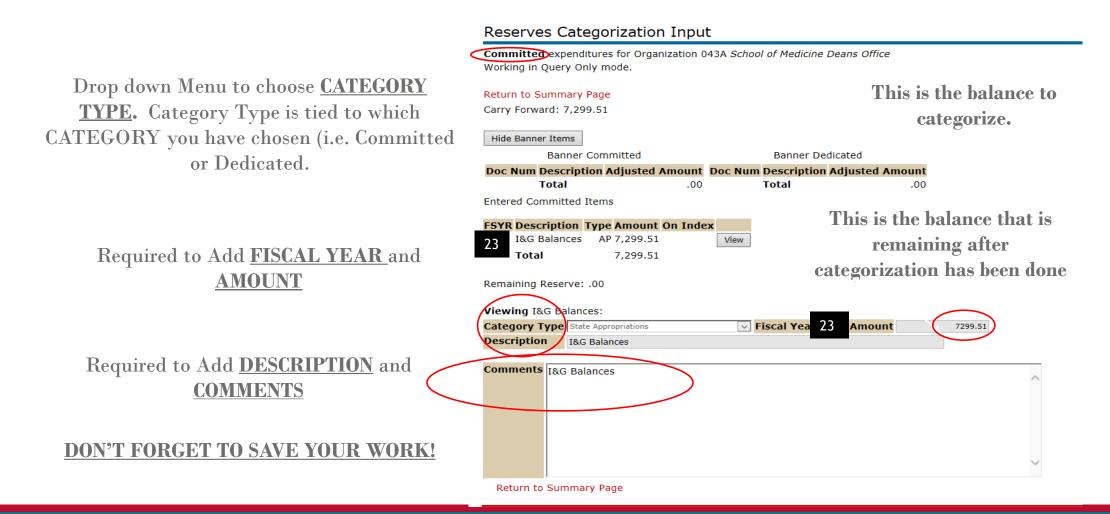

## HOW TO CATEGORIZE BALANCES

To start to categorize your balances, follow the steps below:

- 1) Look at and review all Purchase Orders in your funds do you need these, if not, remove the encumbrance as that may eliminate a negative balance that you see.
  - 1) If you have a situation where you have a PO balance that you will utilize in the current FY and have no other revenue or balances showing in the fund, you may use Deficit Reduction: Reduce Current Year budget and explain the situation.
- 2) Move on to categorizing the ones that have required categories:
  - 1) Endowed/Non-Endowed, I&G, and the UH 3U0034 Funds.
- 3) Once those steps are accomplished, offset any deficit balances you have with remaining funds BEFORE you commit any funds for example, do not overcommit your FOM funds to the faculty for professional development and use deficit reduction: reduce current year budget to offset this.
  - 1) As a reminder, the CAR process does not feed back into Banner and is used for reporting.
  - 2) Deficit Reduction, reduce current year budget should be used for small balances (under \$50K) unless approval is obtained by Kristin for a deficit reduction plan.
- 4) Analyze remaining balances and categorize as appropriate
  - 1) If you are uncertain about a category or type, please reach out as I am happy to help with guidance.