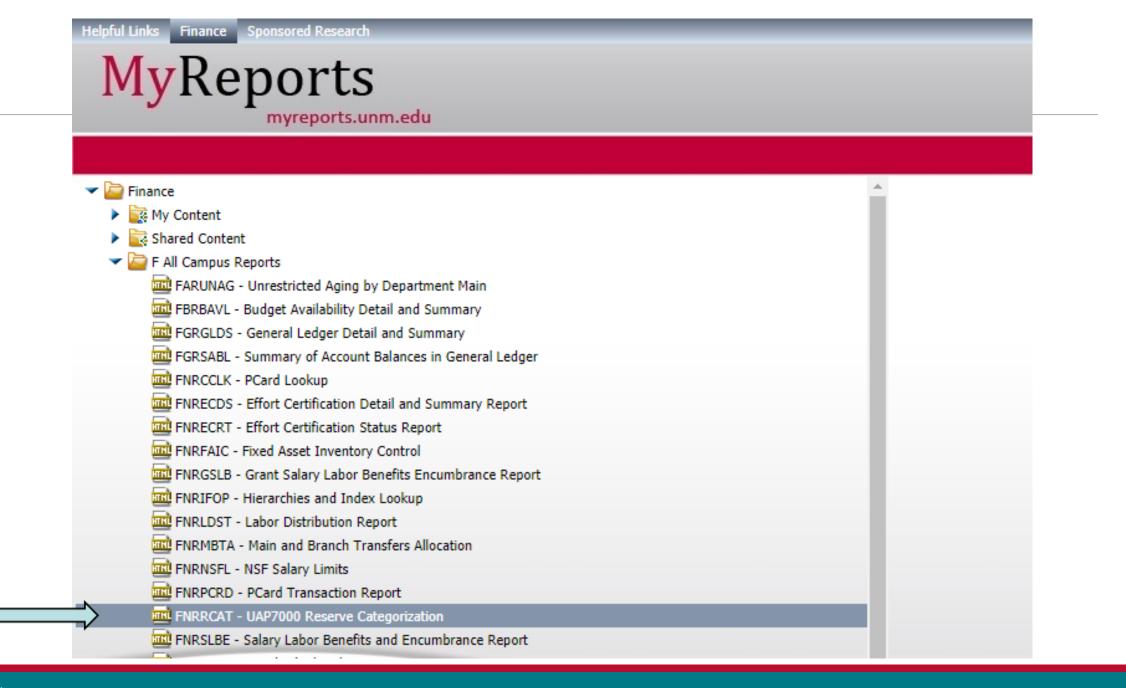

Previous

FZRFBDR

•

| 🔽 🥁 Fii       | nance                                                           |
|---------------|-----------------------------------------------------------------|
| 🔹 🕨 📄         | 🖗 My Content                                                    |
| > 🕨 📄         | Shared Content                                                  |
| - 🗸 🖾         | F All Campus Reports                                            |
|               | 🚾 FARUNAG - Unrestricted Aging by Department Main               |
|               | 🚾 FBRBAVL - Budget Availability Detail and Summary              |
|               | 🚾 FGRGLDS - General Ledger Detail and Summary                   |
|               | 🚾 FGRSABL - Summary of Account Balances in General Ledger       |
|               | ENRCCLK - PCard Lookup                                          |
|               | ENRECDS - Effort Certification Detail and Summary Report        |
|               | ENRECRT - Effort Certification Status Report                    |
|               | ENRFAIC - Fixed Asset Inventory Control                         |
|               | 🚾 FNRGSLB - Grant Salary Labor Benefits Encumbrance Report      |
|               | ENRIFOP - Hierarchies and Index Lookup                          |
|               | ENRLDST - Labor Distribution Report                             |
|               | ENRMBTA - Main and Branch Transfers Allocation                  |
|               | ENRNSFL - NSF Salary Limits                                     |
|               | ENRPCRD - PCard Transaction Report                              |
|               | ENRRCAT - UAP7000 Reserve Categorization                        |
|               | ENRSLBE - Salary Labor Benefits and Encumbrance Report          |
|               | FNRVEND - Vendor lookup by Banner ID                            |
|               | FORBAUF - Budget Availability for Unrestricted Funds/Indicies   |
|               | FORBCRA - Main and Branch FYE - Actuals and Detail              |
|               | FORDCBL - UAP7000 Deficit Compliance and Balance Reports        |
|               | FORFAPI - FA Generated ByPI                                     |
|               | FOROLDS - Operating Ledger Detail and Summary                   |
|               | FORSABL - Summary of Account Balances in Operating Ledger       |
| _             | FORSALP - Salary Projections Dashboard For Executives           |
| $\rightarrow$ | FORUBSS - Unrestricted Balances and Saving Summary for UAP 7000 |
|               | FRGGR90 Closeout Workflow CG Funds Ending                       |
|               | ERRCGES - Contract and Grant Ledger Executive Summary           |