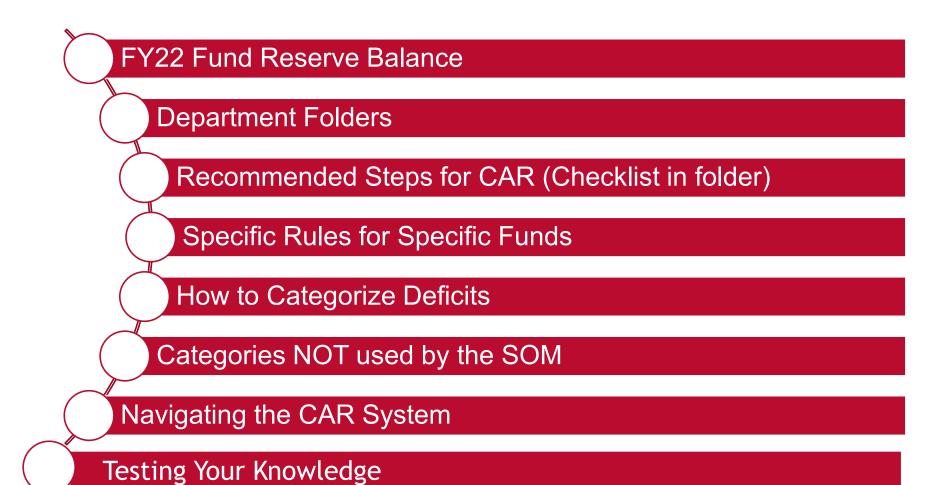

## What is in the Department Folders

- School of Medicine Checklist
- Unrestricted Balances by Index as of June 30, 2022
- PY FY21 Department CAR Summary by Committed, Dedicated, Discretionary
- PY FY21 Department CAR Summary by Fund Level 3
  - Category and Category Type Definitions
- June 2022 Department Report of Allocations (if applicable)

### School of Medicine Checklist Recommended Steps to Follow

## HOW TO CATEGORIZE BALANCES

To start to categorize your balances, follow the steps below:

- 1) Look at and review all Purchase Orders in your funds do you need these, if not, remove the encumbrance as that may eliminate a negative balance that you see.
  - 1) If you have a situation where you have a PO balance that you will utilize in the current FY and have no other revenue or balances showing in the fund, you may use Deficit Reduction: Reduce Current Year budget and explain the situation.
- 2) Move on to categorizing the ones that have required categories:
  - 1) Endowed/Non-Endowed, I&G, and the UH 3U0034 Funds.
- 3) Once those steps are accomplished, offset any deficit balances you have with remaining funds BEFORE you commit any funds for example, do not overcommit your FOM funds to the faculty for professional development and use deficit reduction: reduce current year budget to offset this.
  - 1) As a reminder, the CAR process does not feed back into Banner and is used for reporting.
  - 2) Deficit Reduction, reduce current year budget should be used for small balances (under \$50K) unless approval is obtained by Kristin for a deficit reduction plan.
- 4) Analyze remaining balances and categorize as appropriate
  - 1) If you are uncertain about a category or type, please reach out as I am happy to help with guidance.