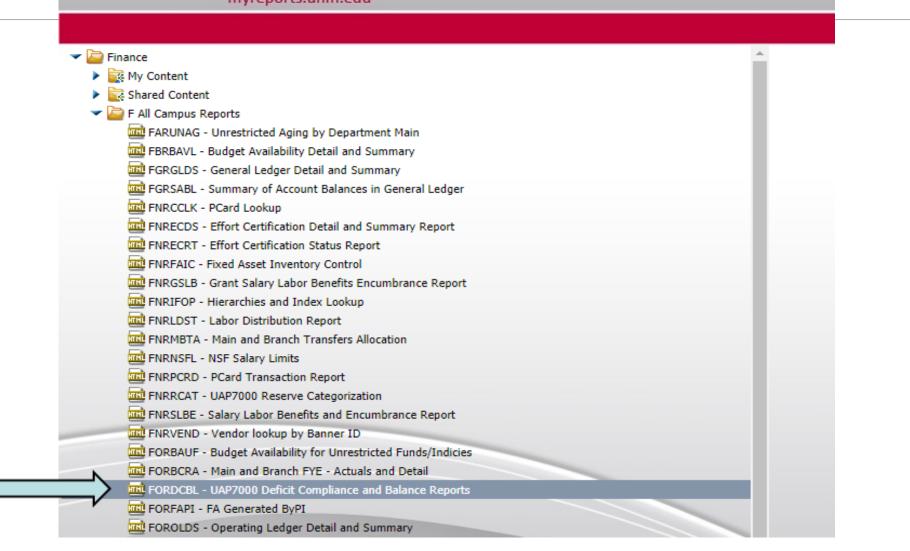

### FORUBSS

Unrestricted Balances and Savings Summary for UAP 7000

- FNRRCAT (UAP7000 Reserve Categorization)
- FORDCBL (UAP7000 Deficit Compliance and Balance Reports)

Previous

FZRFBDR

•

| 🔽 🥁 Fii       | nance                                                           |
|---------------|-----------------------------------------------------------------|
| 🔹 🕨 📄         | 🖗 My Content                                                    |
| > 🕨 📄         | Shared Content                                                  |
| - 🗸 🖾         | F All Campus Reports                                            |
|               | 🚾 FARUNAG - Unrestricted Aging by Department Main               |
|               | 🚾 FBRBAVL - Budget Availability Detail and Summary              |
|               | 🚾 FGRGLDS - General Ledger Detail and Summary                   |
|               | 🚾 FGRSABL - Summary of Account Balances in General Ledger       |
|               | ENRCCLK - PCard Lookup                                          |
|               | ENRECDS - Effort Certification Detail and Summary Report        |
|               | ENRECRT - Effort Certification Status Report                    |
|               | ENRFAIC - Fixed Asset Inventory Control                         |
|               | 🚾 FNRGSLB - Grant Salary Labor Benefits Encumbrance Report      |
|               | ENRIFOP - Hierarchies and Index Lookup                          |
|               | ENRLDST - Labor Distribution Report                             |
|               | ENRMBTA - Main and Branch Transfers Allocation                  |
|               | ENRNSFL - NSF Salary Limits                                     |
|               | ENRPCRD - PCard Transaction Report                              |
|               | ENRRCAT - UAP7000 Reserve Categorization                        |
|               | ENRSLBE - Salary Labor Benefits and Encumbrance Report          |
|               | FNRVEND - Vendor lookup by Banner ID                            |
|               | FORBAUF - Budget Availability for Unrestricted Funds/Indicies   |
|               | FORBCRA - Main and Branch FYE - Actuals and Detail              |
|               | FORDCBL - UAP7000 Deficit Compliance and Balance Reports        |
|               | FORFAPI - FA Generated ByPI                                     |
|               | FOROLDS - Operating Ledger Detail and Summary                   |
|               | FORSABL - Summary of Account Balances in Operating Ledger       |
| _             | FORSALP - Salary Projections Dashboard For Executives           |
| $\rightarrow$ | FORUBSS - Unrestricted Balances and Saving Summary for UAP 7000 |
|               | FRGGR90 Closeout Workflow CG Funds Ending                       |
|               | ERRCGES - Contract and Grant Ledger Executive Summary           |