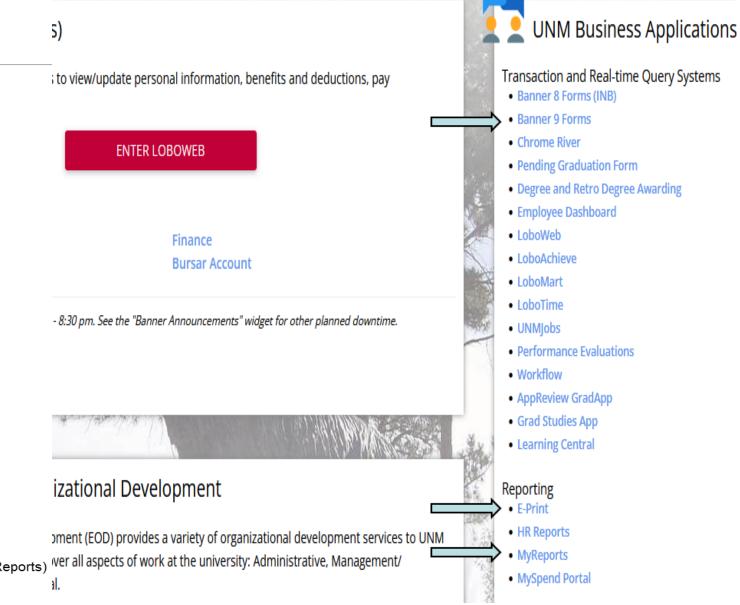

# Getting Started

- Need Access to:
  - > MyUNM:
    - > LoboWeb
  - > Banner
    - Department General Inquiry
    - Department Budget Developer
      - FGIBDST
  - E-Print (Note: One Day Lag)
    - FZRFBDR Deficit Reduction Rpt
    - FZRFBDT Reserve Detail Rpt
    - FZRFBSM Reserve Summary Rpt

### MyReports

### FORUBSS

Unrestricted Balances and Savings Summary for UAP 7000

- FNRRCAT (UAP7000 Reserve Categorization)
- FORDCBL (UAP7000 Deficit Compliance and Balance Reports)

### Finance Menu