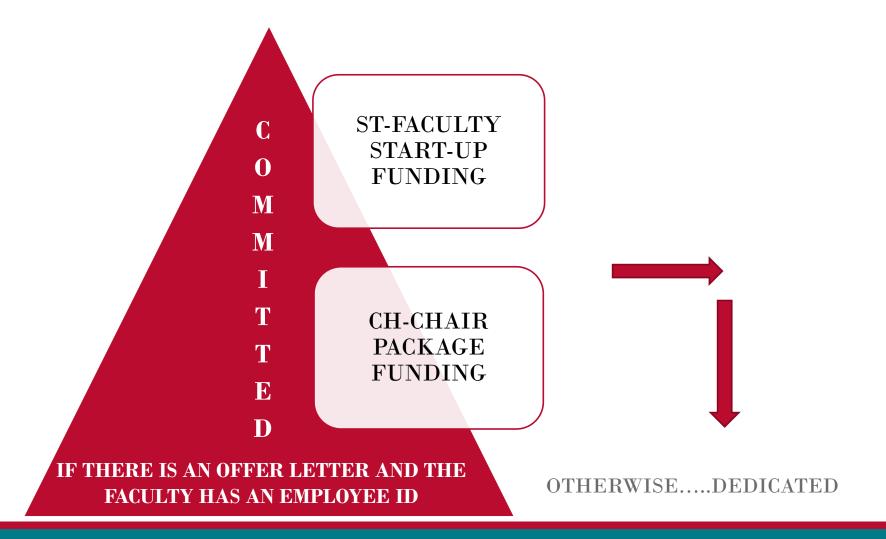

## Committed

Includes funds where a formal, written commitment has been completed for their use.

Purchase Orders

➢Signed offer letters for start-up funds

Documented cost share requirements

➤State appropriations for a special project

All Endowed and Non-Endowed funds

## Dedicated

Includes funds with a clear, focused purpose and documented description that identifies the entity or individual initiating the dedication.

F&A Reserves dedicated by the dean for a specific purpose, such as funding a lab renovation

Student paid course fees accumulated and dedicated by the dean to fund the purchase of equipment

Bridge Funding - funds set aside to sustain research programs through a funding gap period giving investigators an opportunity to regain external grant funding